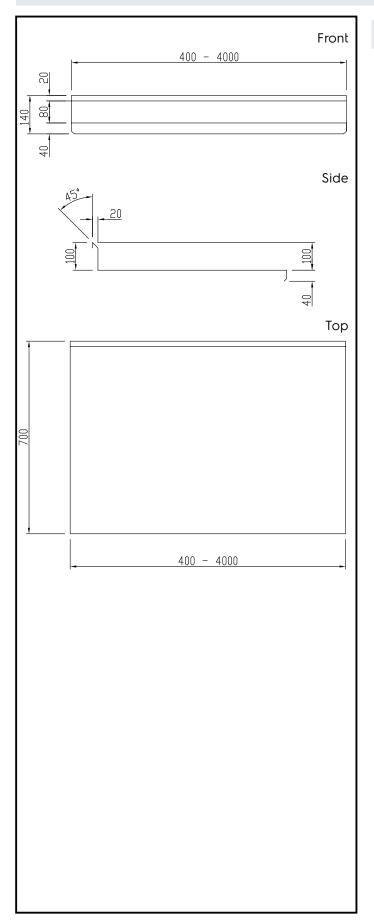

# **Electrolux**

Modular Preparation 1700 mm Work Top with Upstand

|                                                                                                                                                                                                                                                                                                                                                                                                                                                                                           |     | <ul> <li>Main Features</li> <li>Special shaped from<br/>to avoid water leak</li> <li>Extremely easy to<br/>smooth seamless<br/>finishing.</li> <li>Construction</li> <li>304 AISI stainless st<br/>high, 15/10 (16 gaug)</li> <li>18mm under pane<br/>material according</li> <li>Front and rear length<br/>reinforcement, 15/10</li> <li>For a work height<br/>mounted on: solid<br/>50x50mm legs, 710<br/>or freezer units with<br/>drawers, placed on<br/>high feet (0/+90mm)</li> <li>Fully welded and point<br/>100 mm boxed head<br/>degrees top angle, find<br/>has fully welded si<br/>covered by stainle<br/>spillage on module.</li> </ul> | age on module<br>clean thanks to<br>surface wit<br>eel worktop (C<br>les) thickness.<br>I made of so<br>to E1 Europear<br>thwise stainless<br>) (16 gauges).<br>of 900 mm, w<br>I bracket, soli<br>mm ambient, I<br>ch hinged doo<br>oversized (65xc<br>adjustable in h<br>olished corners<br>vy duty splash<br>olded directly fi<br>des and rear<br>ss steel profile | es below.<br>o the large a<br>h Scotch-Br<br>rNi 18/10) 40 n<br>und deadeni<br>o specification<br>steel c-chann<br>orktops can<br>id bracket p<br>hot, refrigerat<br>rs or telescop<br>65mm) or 150n<br>neight).<br>5.<br>back with a 4<br>rom the workto<br>part complete | nd<br>nm<br>ng.<br>nel<br>be<br>lus<br>com<br>s,<br>p,<br>ely |
|-------------------------------------------------------------------------------------------------------------------------------------------------------------------------------------------------------------------------------------------------------------------------------------------------------------------------------------------------------------------------------------------------------------------------------------------------------------------------------------------|-----|------------------------------------------------------------------------------------------------------------------------------------------------------------------------------------------------------------------------------------------------------------------------------------------------------------------------------------------------------------------------------------------------------------------------------------------------------------------------------------------------------------------------------------------------------------------------------------------------------------------------------------------------------|-----------------------------------------------------------------------------------------------------------------------------------------------------------------------------------------------------------------------------------------------------------------------------------------------------------------------------------------------------------------------|----------------------------------------------------------------------------------------------------------------------------------------------------------------------------------------------------------------------------------------------------------------------------|---------------------------------------------------------------|
| 121147 (TPLA17A) Work Top with ups<br>1700mm                                                                                                                                                                                                                                                                                                                                                                                                                                              | and | Optional Access<br>• Drop-in soaking un                                                                                                                                                                                                                                                                                                                                                                                                                                                                                                                                                                                                              |                                                                                                                                                                                                                                                                                                                                                                       | PNC 855216                                                                                                                                                                                                                                                                 |                                                               |
| Short Form Specification                                                                                                                                                                                                                                                                                                                                                                                                                                                                  |     | <ul> <li>800x500x350mm</li> <li>Single plastic drain <ul> <li>for work tables with</li> </ul> </li> </ul>                                                                                                                                                                                                                                                                                                                                                                                                                                                                                                                                            |                                                                                                                                                                                                                                                                                                                                                                       | PNC 855306                                                                                                                                                                                                                                                                 |                                                               |
|                                                                                                                                                                                                                                                                                                                                                                                                                                                                                           |     | <ul> <li>Drop-in Bowl and r<br/>drainage 400x400x</li> </ul>                                                                                                                                                                                                                                                                                                                                                                                                                                                                                                                                                                                         | ight-hand                                                                                                                                                                                                                                                                                                                                                             | PNC 855800                                                                                                                                                                                                                                                                 |                                                               |
| Item No.                                                                                                                                                                                                                                                                                                                                                                                                                                                                                  |     | Drop-in Bowl and ri<br>drainage 600x500x                                                                                                                                                                                                                                                                                                                                                                                                                                                                                                                                                                                                             | ight-hand                                                                                                                                                                                                                                                                                                                                                             | PNC 855801                                                                                                                                                                                                                                                                 |                                                               |
| The 40mm high worktop in 304 AISI stainless steel, incorporates an 18mm under panel made of sound deadening material. Front and rear longitudinal stainless steel c-channel reinforcement. Special shaped front profile, without burrs, to avoid water leakage. Fully welded and shapely polished corners. 100mm boxed heavy duty splash back with a 45° top angle and fully welded sides. Work tops can be mounted on brackets, legs or bases in order to obtain a work height of 900mm. |     | <ul> <li>Side upstand, h=100</li> </ul>                                                                                                                                                                                                                                                                                                                                                                                                                                                                                                                                                                                                              |                                                                                                                                                                                                                                                                                                                                                                       | PNC 855802                                                                                                                                                                                                                                                                 |                                                               |
|                                                                                                                                                                                                                                                                                                                                                                                                                                                                                           |     | Bowl Skirting (400x)                                                                                                                                                                                                                                                                                                                                                                                                                                                                                                                                                                                                                                 | 400x200) for                                                                                                                                                                                                                                                                                                                                                          | PNC 855806                                                                                                                                                                                                                                                                 |                                                               |
|                                                                                                                                                                                                                                                                                                                                                                                                                                                                                           |     | cantilever execution                                                                                                                                                                                                                                                                                                                                                                                                                                                                                                                                                                                                                                 |                                                                                                                                                                                                                                                                                                                                                                       |                                                                                                                                                                                                                                                                            |                                                               |
|                                                                                                                                                                                                                                                                                                                                                                                                                                                                                           |     | <ul> <li>Bowl Skirting (600x<br/>cantilever execution</li> </ul>                                                                                                                                                                                                                                                                                                                                                                                                                                                                                                                                                                                     |                                                                                                                                                                                                                                                                                                                                                                       | PNC 855807                                                                                                                                                                                                                                                                 | U                                                             |
|                                                                                                                                                                                                                                                                                                                                                                                                                                                                                           |     | Bowl Skirting (2x60)     for cantilever execu-                                                                                                                                                                                                                                                                                                                                                                                                                                                                                                                                                                                                       |                                                                                                                                                                                                                                                                                                                                                                       | PNC 855808                                                                                                                                                                                                                                                                 |                                                               |
|                                                                                                                                                                                                                                                                                                                                                                                                                                                                                           |     | <ul> <li>Stainless steel squa<br/>bracket</li> </ul>                                                                                                                                                                                                                                                                                                                                                                                                                                                                                                                                                                                                 | ire tube wall                                                                                                                                                                                                                                                                                                                                                         | PNC 855814                                                                                                                                                                                                                                                                 |                                                               |
|                                                                                                                                                                                                                                                                                                                                                                                                                                                                                           |     | <ul> <li>Stainless steel wall<br/>squared leg 50x50r</li> </ul>                                                                                                                                                                                                                                                                                                                                                                                                                                                                                                                                                                                      | bracket with<br>mm                                                                                                                                                                                                                                                                                                                                                    | PNC 855815                                                                                                                                                                                                                                                                 |                                                               |
|                                                                                                                                                                                                                                                                                                                                                                                                                                                                                           |     | Drop-in Bowl and le<br>drainage 400x400x                                                                                                                                                                                                                                                                                                                                                                                                                                                                                                                                                                                                             | eft-hand                                                                                                                                                                                                                                                                                                                                                              | PNC 855816                                                                                                                                                                                                                                                                 |                                                               |
|                                                                                                                                                                                                                                                                                                                                                                                                                                                                                           |     | Drop-in Bowl and le<br>drainage 600x500x                                                                                                                                                                                                                                                                                                                                                                                                                                                                                                                                                                                                             | eft-hand                                                                                                                                                                                                                                                                                                                                                              | PNC 855817                                                                                                                                                                                                                                                                 |                                                               |
|                                                                                                                                                                                                                                                                                                                                                                                                                                                                                           |     | False bottom for rig<br>600x500mm Bowl                                                                                                                                                                                                                                                                                                                                                                                                                                                                                                                                                                                                               |                                                                                                                                                                                                                                                                                                                                                                       | PNC 895100                                                                                                                                                                                                                                                                 |                                                               |
|                                                                                                                                                                                                                                                                                                                                                                                                                                                                                           |     | False bottom for lef<br>600x500mm Bowl                                                                                                                                                                                                                                                                                                                                                                                                                                                                                                                                                                                                               | t hand                                                                                                                                                                                                                                                                                                                                                                | PNC 895110                                                                                                                                                                                                                                                                 |                                                               |
| APPROVAL:                                                                                                                                                                                                                                                                                                                                                                                                                                                                                 |     |                                                                                                                                                                                                                                                                                                                                                                                                                                                                                                                                                                                                                                                      |                                                                                                                                                                                                                                                                                                                                                                       |                                                                                                                                                                                                                                                                            |                                                               |
|                                                                                                                                                                                                                                                                                                                                                                                                                                                                                           |     |                                                                                                                                                                                                                                                                                                                                                                                                                                                                                                                                                                                                                                                      |                                                                                                                                                                                                                                                                                                                                                                       |                                                                                                                                                                                                                                                                            |                                                               |

#### Key Information:

| External dimensions, Width:  |         |  |
|------------------------------|---------|--|
| 121147 (TPLA17A)             | 1700 mm |  |
| External dimensions, Depth:  | 700 mm  |  |
| External dimensions, Height: | 140 mm  |  |
| Upstand Dimensions, Height:  | 100 mm  |  |
| Upstand Dimensions, Radius:  | 90°     |  |
| Worktop thickness:           | 40 mm   |  |
| Net weight:                  | 56 kg   |  |
|                              |         |  |